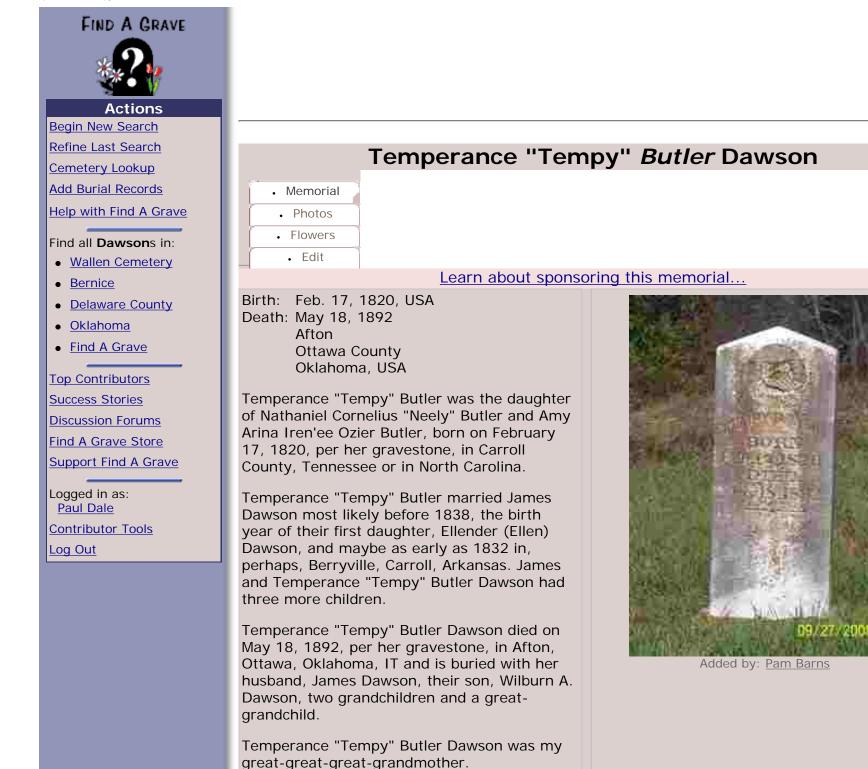

\*Point here for explanation

Burial: <u>Wallen Cemetery</u> Bernice Delaware County Oklahoma, USA

Edit Virtual Cemetery info [?]

Created by: <u>Pam Barns</u> Record added: Sep 27, 2008 Find A Grave Memorial# 30134754 <image><image><text><text><text><text><text>