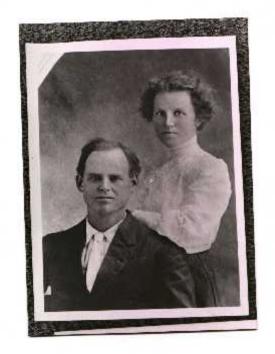

James William and Marvel Riding Booth

Early Photo of Marvel Riding Booth

Marvel Riding Booth School Photo. She is one of the three girls on the left. Teacher was Alena Nelson who taught most of the Booth family.