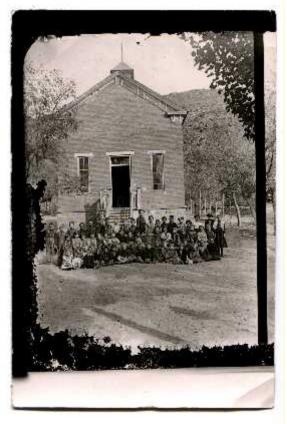

James William and Marvel Riding Booth

Early Photo of Marvel Riding Booth

Marvel Riding Booth School Photo. She is one of the three girls on the left. Teacher was Alena Nelson who taught most of the Booth family.