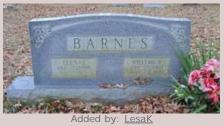

## Ella Jane Schmidt Barnes

Photos Flowers Memorial

Edit

## Learn about upgrading this memorial...

Birth: Dec. 25, 1908

**Houston County** Tennessee, USA

Alton

Madison County Illinois, USA

Oct. 6, 1983

Burial:

Death:

**Gray Cemetery Houston County** Tennessee, USA

Created by: Anonymous Record added: May 03, 2009 Find A Grave Memorial# 36681843 Riday Buene

Added by: Paul Dale

Add a photo for this person

Photos may be scaled. Click on image for full size.